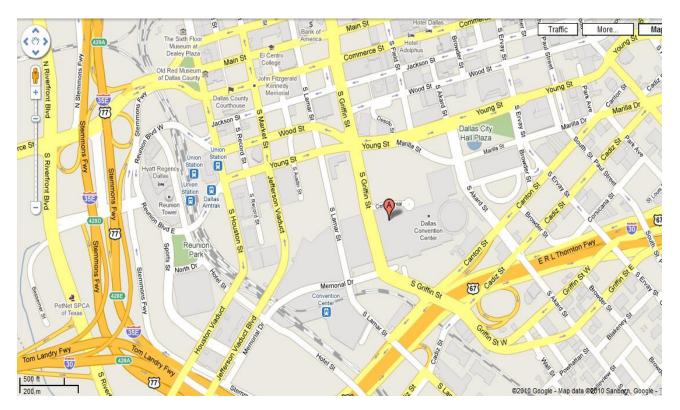

## MAPS AND DIRECTIONS Dallas Convention Center & Arena

All activities will take place at the Dallas Convention Center, **650 S Griffin St Dallas, TX 75202**. We will hold activities on Wednesday, April 21, 2010 through Saturday, April 24, 2010.