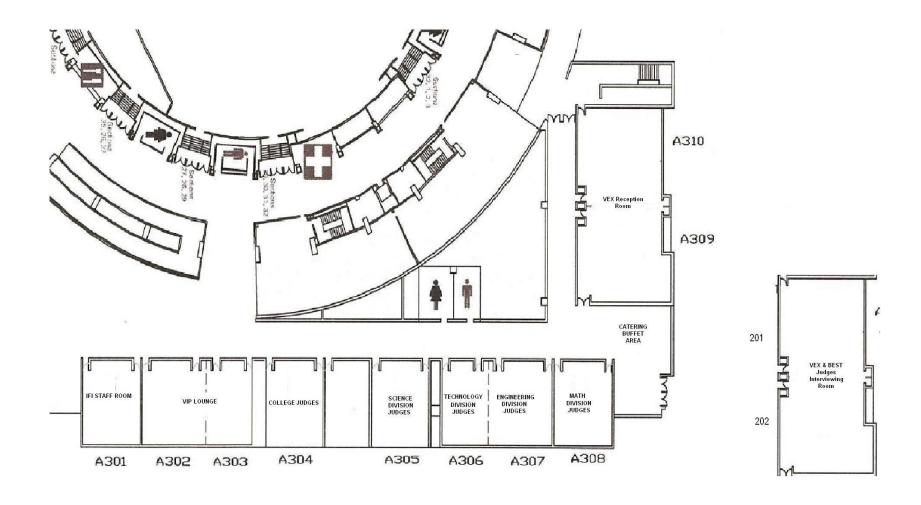

#### **Special Activity Rooms**

BEST will be using banquet rooms A201 and A202 all day Friday and Saturday for activities such as Team Presentations, Mathworks workshop, BEST Showcase & Exhibition, Volunteers room, Judges room, etc.. Note that VEX will be using one of these rooms on Thursday.

The rooms will be used separately and will be combined for the BEST Showcase & Exhibition party on Friday evening 5:00pm – 7:00pm.

Both rooms will have projectors and screens. Laptop will be provided in at least one of the rooms for team presentations. One audio system will be provided as well primarily for the BEST Showcase & Exhibition.

|                      | Room A201                      | Room A202                |
|----------------------|--------------------------------|--------------------------|
| Time of Use          | projector + screen<br>computer | projector + screen       |
| Thursday, 4/22       |                                | Volunteer's Briefing     |
| Friday, 4/23         | Team Presentations             | MathWorks Demonstration, |
|                      |                                | Volunteers & Judges Room |
| Friday, 4/23 5pm-7pm | BEST Show                      | case & Exhibition        |
| Saturday, 4/24       | Volunteers Room,               | Judges Room              |
| -                    | General Storage                | _                        |

#### Team Presentation Room

A table will be setup outside room A201 on Friday for team presentation checkin. We are allowing anyone to attend the team presentations (much like a conference) but they must be respectful and quiet and should be on-time. We don't want folks entering and leaving during the presentation out of respect for the students who will be nervous enough.

#### Volunteers Room

This room will be stocked with water and a few snacks for all volunteers on Saturday.