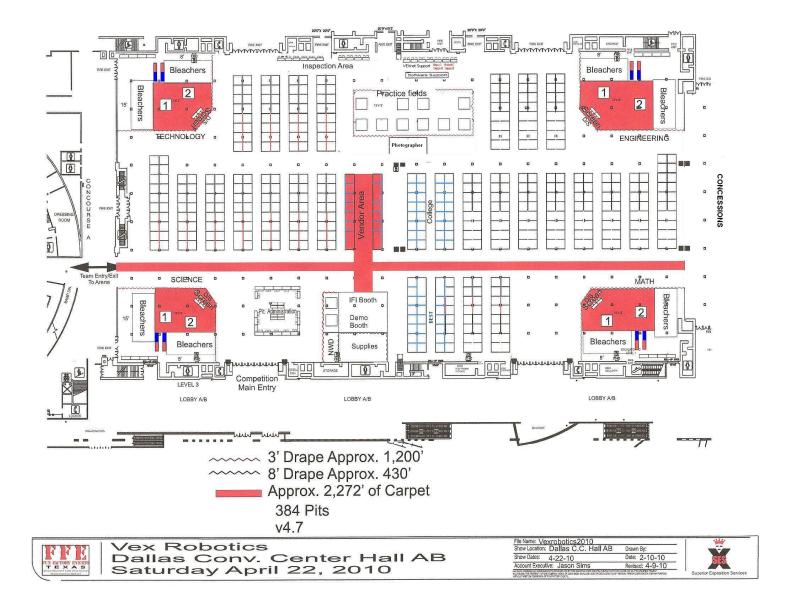

#### **CONTEST AREAS**

The contest will take place in both the Exhibit Halls (combined A/B/C, levels 2 & 3) and the Arena. A general floorplan of the convention center can be found here: <a href="http://www.dallasconventioncenter.com/services/floor.html">http://www.dallasconventioncenter.com/services/floor.html</a>

The layout for this event are shown in diagrams here: <a href="http://best.eng.auburn.edu/national-championship/maps-layouts.html">http://best.eng.auburn.edu/national-championship/maps-layouts.html</a>

#### **BEST Pit Area**

The exhibit halls contain the team PITs (for all VEX divisions and BEST), four VEX game fields (1 for each division), practice fields, exhibitors and food court. The area is huge. This area is open to everyone. No passes are required.

BEST will have 3 rows of 8 booth areas, each 10x10 with isle space (see diagram). Every team gets a single 10x10 area partitioned by post and drape. BEST award teams get an additional 10x10 area for their exhibit booth/table display. These will be facing the IFI/Demo Booth in the diagram.All 10x10 areas have power and a table.

The remaining space is for kit support and whatever else we need it for. The exact orientation will likely be determined during setup. One of our teams is bringing a one quadrant practice field as well. Space is being made for that as well.

Our Pit area will be next to the to VEX College Division teams who will also be playing matches the arena.